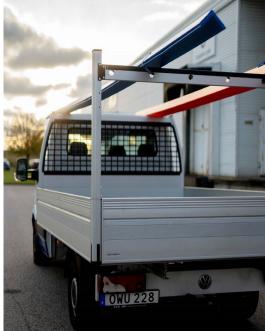

The long goods holder is mounted into the Armaton Modular Platform's rear flatbed pillars and together with the front wall it thereby creates a complete solution for handling long goods. Armaton MP LongGoods has a unique design with seamless connection to the rear pillar as well as several different load securing options. It quickly and easily assembled without special tools.

## Additional features for the Armaton MP LongGoods:

- Quick and easy to assembly. Screws together, no special tools needed.
- Equipped with a rubber strip for increased friction and to prevent damage of goods.
- Easy to adjust the height of the crossmember to different needs.
- Lightweight solution entirely in anodized aluminium.