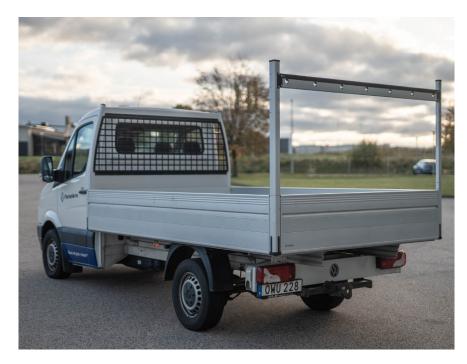

## **Accessory for Armaton Modular Platform**

Armaton MP LongGoods makes it possible to transport long goods in a safe and secure way on light commercial vehicles (LCV). With Armaton MP LongGoods, the load is safe throughout the transport and the risk of damaged goods is minimized.

The long goods holder is mounted into the Armaton Modular Platform's rear flatbed pillars and together with the front wall it thereby creates a complete solution for handling long goods. Armaton MP LongGoods has a unique design with seamless connection to the rear pillar as well as several different load securing options. It quickly and easily assembled without special tools.

Armaton MP LongGoods is an accessory uniquely designed for the Armaton Modular Platform.

## Additional features for the Armaton MP LongGoods:

- Quick and easy to assembly. Screws together, no special tools needed.
- Equipped with a rubber strip for increased friction and to prevent damage of goods.
- Easy to adjust the height of the crossmember to different needs.
- Lightweight solution entirely in anodized aluminium.