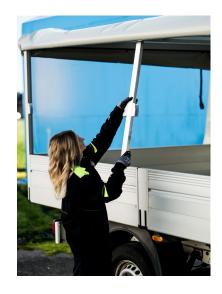

For platforms with side pillars the tarpaulin can be equipped with removable side bars to make loading and unloading easier from the side.

The rear curtain can be a rolled up. Roll-up function for the sides can be added.