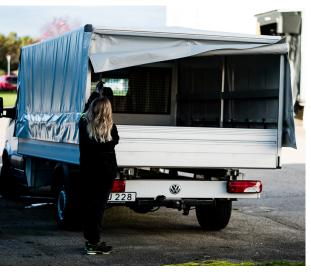

## **Accessory for Armaton Modular Platform**

Armaton MP Tarpaulin Kit includes a tarpaulin with aluminum stand designed for Armaton Modular Platform. The kit is easy to assemble and disassemble as the stand mounts into existing pillars on the platform and the tarpaulin attaches directly to the dropside without need for exterior straps or buttons.

The tarpaulin has separate curtain sides and roof to facilitate maintenance and a light-permeable roofing which provides more light to the load area.

For platforms with side pillars the tarpaulin can be equipped with removable side bars to make loading and unloading easier from the side.

### **Features**

Armaton MP Tarpaulin has light-permeable roofing which provides more light to the load area. The transparent screen against the cab window provides overview of the loading area.

The dropside design makes it possible to mount the tarpaulin directly to the dropside without need for exterior straps or buttons.

For platforms with side pillars the tarpaulin can be equipped with removable side bars to make loading and unloading easier from the side.

The rear curtain can be a rolled up. Roll-up function for the sides can be added.