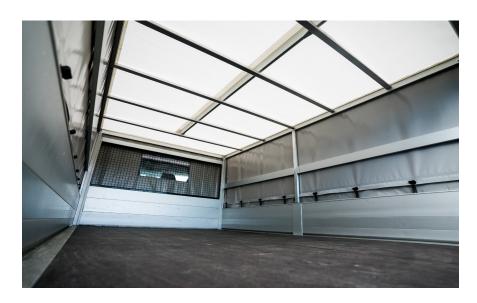

The tarpaulin has separate curtain sides and roof to facilitate maintenance and a light-permeable roofing which provides more light to the load area.

For platforms with side pillars the tarpaulin can be equipped with removable side bars to make loading and unloading easier from the side.

### **Features**

Armaton MP Tarpaulin has light-permeable roofing which provides more light to the load area. The transparent screen against the cab window provides overview of the loading area.

The dropside design makes it possible to mount the tarpaulin directly to the dropside without need for exterior straps or buttons.