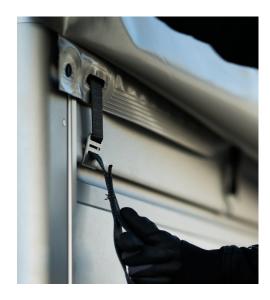

with removable side bars to make loading and unloading easier from the side.

Armaton MP Tarpaulin is an accessory uniquely designed for the Armaton Modular Platform.

#### Additional features for the Armaton MP Tarpaulin Kit:

- Transparent screen against cab window for overview of the loading area
- The tarpaulin is easy to close with hidden straps and magnetic locking
- The rear curtain can be rolled up. Roll-up function for the sides is additional option
- Delivered as a flat package containing tarpaulin and aluminum stand
- Easy to assemble and disassemble



## **Armaton MP Tarpaulin**

### **Features**



Armaton MP Tarpaulin has light-permeable roofing which provides more light to the load area. The transparent screen against the cab window provides overview of the loading area.



The dropside design makes it possible to mount the tarpaulin directly to the dropside without need for exterior straps or buttons.



For platforms with side pillars the tarpaulin can be equipped with removable side bars to make loading and unloading easier from the side.



The rear curtain can be a rolled up. Roll-up function for the sides can be added.



The tarpaulin is easy to close with hidden straps and magnetic locking.