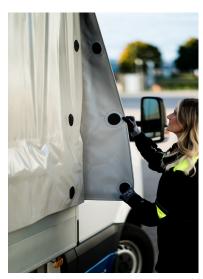

netic locking
- The rear curtain can be rolled up. Roll-up function for the sides is additional option
- Delivered as a flat package containing tarpaulin and aluminum stand
- Easy to assemble and disassemble



## **Armaton MP Tarpaulin**

### **Features**



Armaton MP Tarpaulin has light-permeable roofing which provides more light to the load area. The transparent screen against the cab window provides overview of the loading area.



The dropside design makes it possible to mount the tarpaulin directly to the dropside without need for exterior straps or buttons.



For platforms with side pillars the tarpaulin can be equipped with removable side bars to make loading and unloading easier from the side.



The rear curtain can be a rolled up. Roll-up function for the sides can be added.



The tarpaulin is easy to close with hidden straps and magnetic locking.