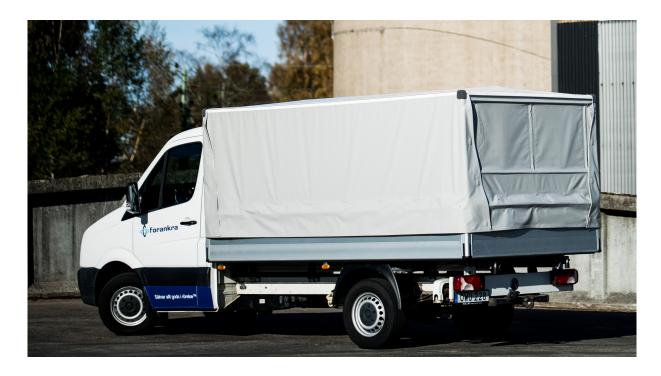

# **Armaton MP Tarpaulin Kit**

## **Accessory for Armaton Modular Platform**

Armaton MP Tarpaulin Kit includes a tarpaulin with aluminum stand designed for Armaton Modular Platform. The kit is easy to assemble and disassemble as the stand mounts into existing pillars on the platform and the tarpaulin attaches directly to the dropside without need for exterior straps or buttons.

Armaton MP Tarpaulin is an accessory uniquely designed for the Armaton Modular Platform.